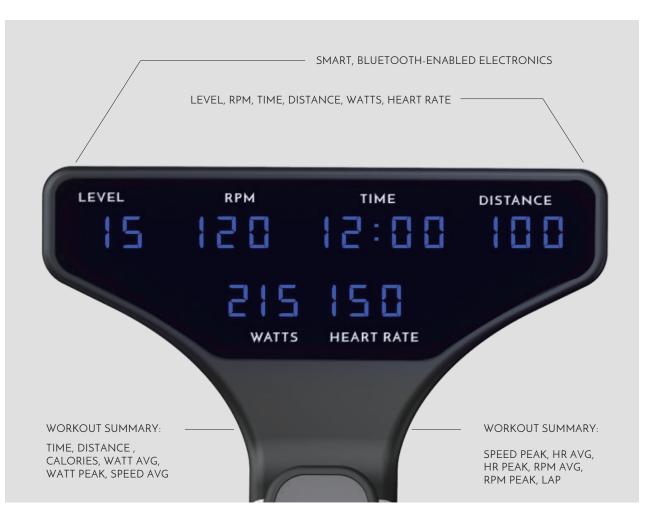

## FEATURES:

- Multi-point touch sensitive electronic shifting
- Proprietary handlebar
- · Hybrid-feel, cog-drive timing belt
- Solid metal platform with clip and strap/SPD pedals
- Electronically-controlled magnetic resistance
- Anatomical relief-zone seat
- Smart, Bluetooth-enabled electronics

## ■ SPECIFICATIONS

 Certificate
 CE(EN957) & UL & CSA & FCC

 Console Display
 23 digits (Show 6 section in one display)

Console Features
Console Program EVENT mode (distance based program)

Console Buttons The end of Handlebar: UP, DOWN