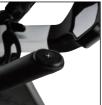

 Resistance Control
 Lever with brake structure &

Resistance change buttons on arrow  $\&\ End\ of\ handlebar$ 

Resistance Level

 Crank Arm
 170 mm / 6.7 in

 Flywheel
 470 mm / 18.5 in

**Cushioned Feet**Anti-rust; co-molded; round feeling