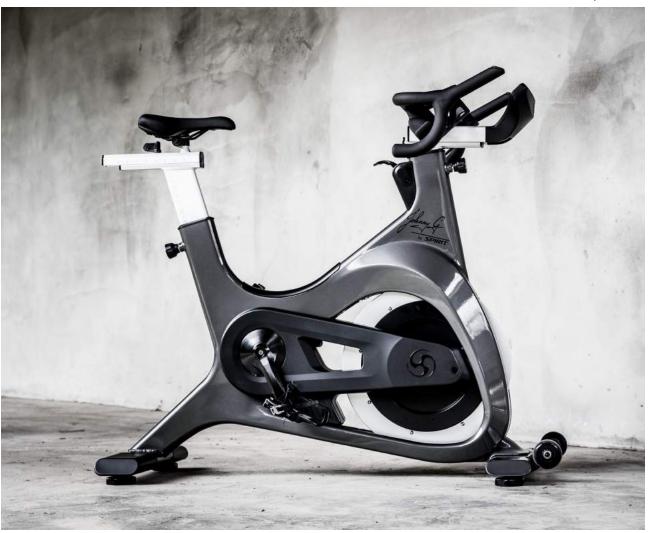

The Johnny G Spirit Bike is the perfect innovation - with the past molded and forged into the future.

The electronically-controlled magnetic resistance creates an opportunity to duplicate, replicate and differentiate your training sessions. Performance metrics are accessible at all times on the high-visibility LED display. The cockpit-style console has been strategically crafted to transport you into an elevated state of performance through the integration of mind and body.

## FEATURES:

- Multi-point touch sensitive electronic shifting
- Proprietary handlebar
- · Hybrid-feel, cog-drive timing belt
- Solid metal platform with clip and strap/SPD pedals
- Electronically-controlled magnetic resistance
- Anatomical relief-zone seat
- Smart, Bluetooth-enabled electronics