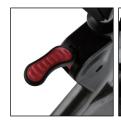

## ■ SPECIFICATIONS

 Certificate
 CE(EN957) & UL & CSA & FCC

 Console Display
 23 digits (Show 6 section in one display)

Console Features
Console Program EVENT mode (distance based program)

Console Buttons The end of Handlebar: UP, DOWN

Arrow section of Handlebar: up/down and one ARROW multi-function key

**Power Requirement** Generator with power save feature

(minimum 10 minutes to keep data after pedaling has stopped)

**Telemetric HR Receiver**BlueTooth, ANT+, optional STRAP, MyZone